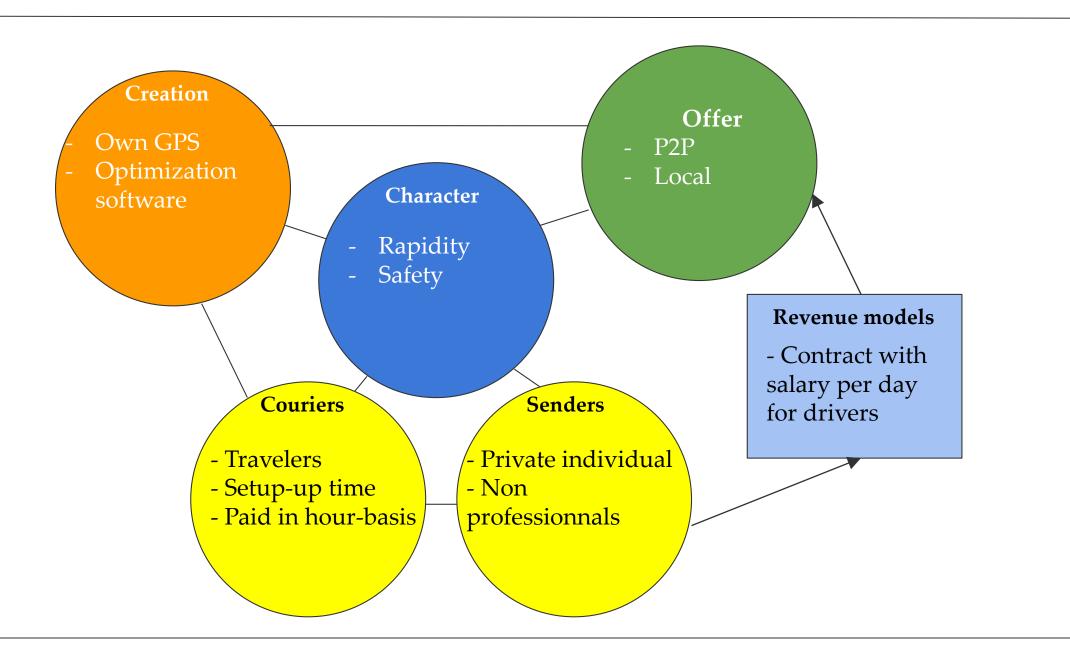

# WeBringg Crowdsourcing Company Business

Nicolas Horde | Thomas Francois | Romain Bédat 02/03/2017



## **Business Model Main Ideas**

Hyperfast Deliveries • Average delivery time : 16 minutes

• Maximum delivery time : 60 minutes



Hyperfast Customers • Average pick-up time : 5 minutes

• Average distance : 6 km



Hyperconnectied Delivery • Live tracking packaging



## Tetrahedral Business Model Framework



## Couriers



#### Get Paid Weekly

Earn up to €140 per day and get paid directly into your bank account weekly. You get to keep all the tips too!



#### Set Your Own Hours

Work nights, weekends, as much as you want. No need to ask for time off. You are your own boss! Top up your regular income or make WeBringg your main gig.



#### Get Out There

Get out and about, make someone's day, interact in your community—and get paid for making deliveries. Be a part of a fun and growing network.



## Registration

- Name
- Email
- Address
- Phone information (number & type)
- Driving license
- Driving authorization
- Type of vehicle
- Security "check"

### Security

- Detailed background checks
- Video interviews
- Driver's license, insurance and registration verification
- Driving history c