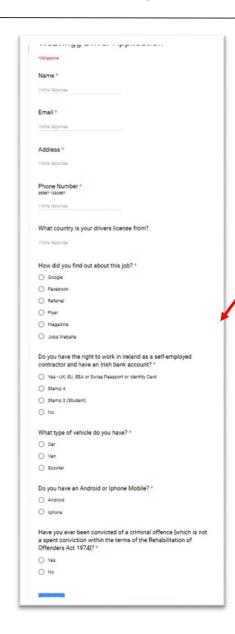

## Registration

- Name
- Email
- Address
- Phone information (number & type)
- Driving license
- Driving authorization
- Type of vehicle
- Security "check"