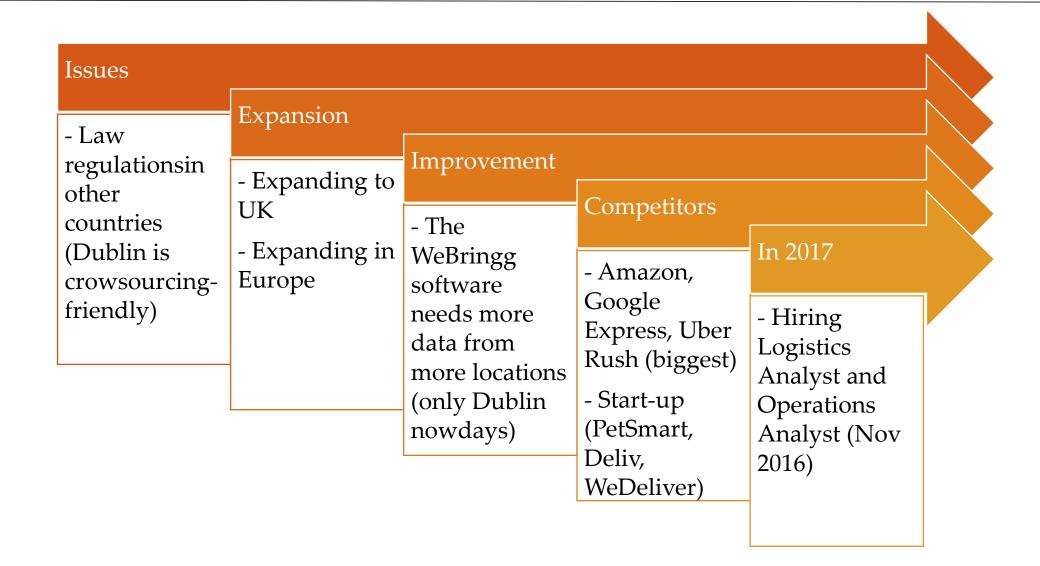

# **SocioTransit History**

- Creation
- Dublin, Ireland

-100 drivers registered in the system - Conquer UK market

- Launching

- Between 200 and 300 drivers registered in the system