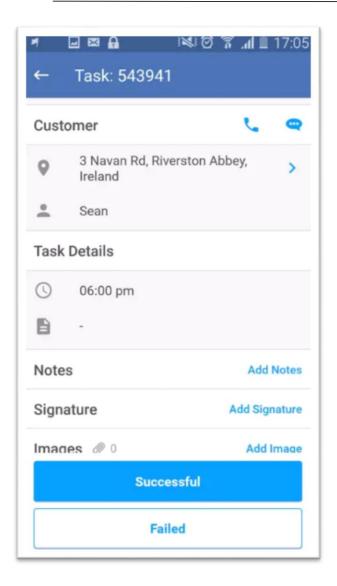

## Description

- Customer put address
- Can schedule a time meeting
- Confirmation between customer and driver
- Add picture to help finding/tracking packages
- Customers have to rate couriers when they receive goods
- Live Tracking to enable customers to know their product locations