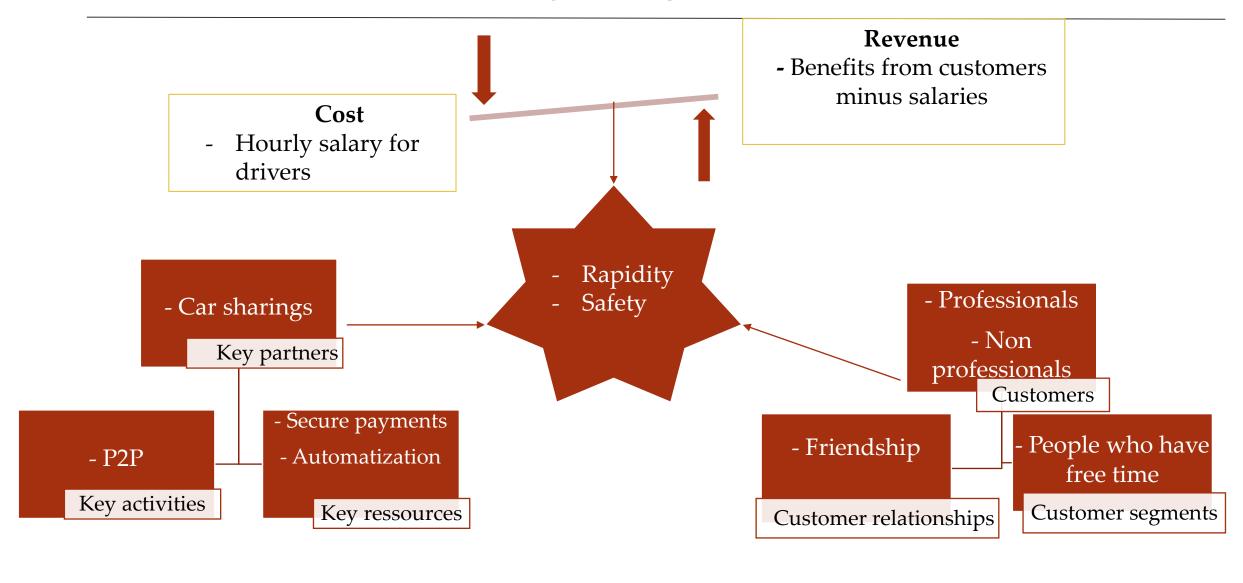

time meeting
- Confirmation between customer and driver
- Add picture to help finding/tracking packages
- Customers have to rate couriers when they receive goods
- Live Tracking to enable customers to know their product locations



# **SocioTransit History**

- Creation
- Dublin, Ireland

-100 drivers registered in the system - Conquer UK market











- Launching

- Between 200 and 300 drivers registered in the system

# Normative Taxonomy Business

Essentially non-professionals Customers The faster the better Value proposition 3 Only in Dublin Position in the network 4 Average delivery time less than 30 minutes Competitive strategy 5 Still in growth Internal organization 6 A percentage of customers money is allocated to drivers Logic of revenue

## Normative Static Canvas Business



## **Future & New Business**