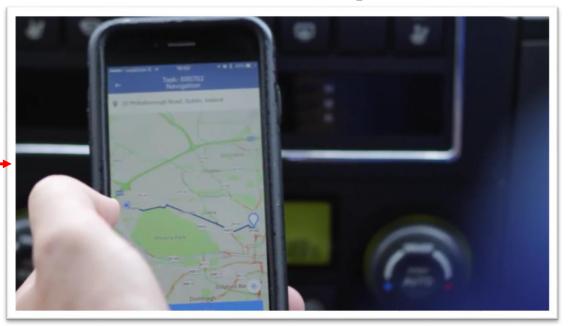

Hyperconnectied Delivery • Live tracking packaging

## Description

- Customer put address
- Can schedule a time meeting
- Confirmation between customer and driver
- Add picture to help finding/tracking packages
- Customers have to rate couriers when they receive goods
- Live Tracking to enable customers to know their product locations