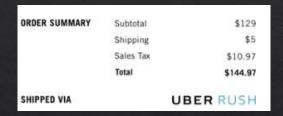

#### Customer (Stakeholder #3)

- Order from favorite website or app and choose UberRUSH as the shipping method
- Track order in real-time
- User friendly interface