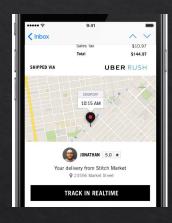

#### Customer (Stakeholder #3)

- Order from favorite website or app and choose UberRUSH as the shipping method
- Track order in real-time
- User friendly interface