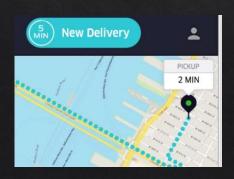

#### Courier (Stakeholder #2)

- Notified when order is ready to be picked up
- Can choose to accept order or not
- Real-time delivery guidance