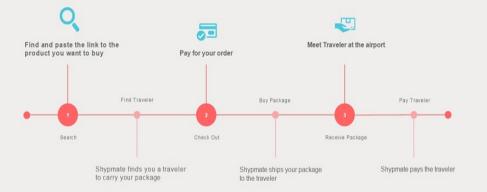

# **HOW IT WORKS**

- CUSTOMER REQUEST A PRODUCT ON SHYPMATE WEBSITE AND MAKE THE PAYMENT
- SHYPMATE CONNECT CUSTOMER WITH TRAVELER
- TRAVELER CARRY ITEM FOR OVERSEA SHOPPER AND DELIVER IT TO DESTINATION

Minimum of three steps. Maximum 10 days delivery.