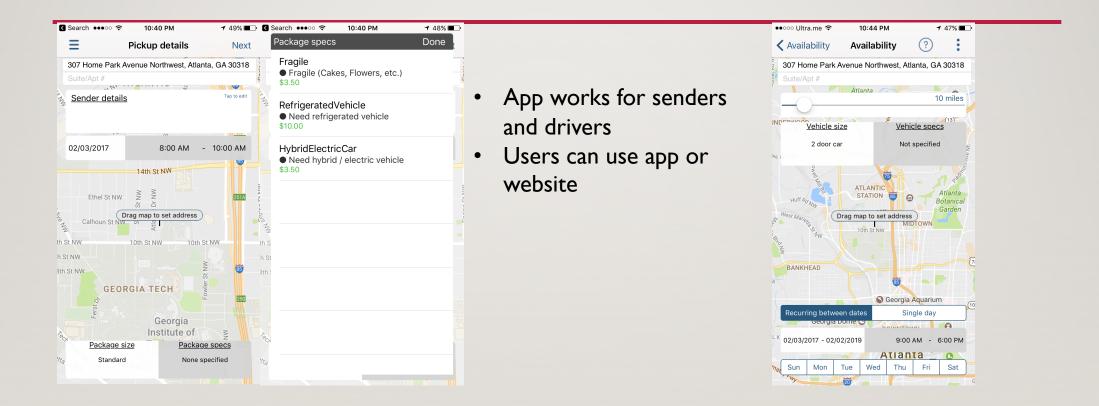

edium businesses
- Avoid issues related with shipping company schedules
- No payment for rush delivery of orders by courier services
- Company and drivers delivering must meet security standards
- Easy profile set up for company and delivery drivers

#### **SENDERS**

- Real time availability of drivers immediately after posting need online
- Save up to 75% on local same-day deliveries
- Availability for fragile, refrigerated vehicle or hybrid/electric car
- Packages from 0-1000 pounds

#### DRIVERS

- Drivers can deliver during a daily commute, part time or full time
- They can set up a pre determined availability schedule for delivery
- Drivers get a redemption code upon delivery of package from the recipient
- Payment to driver is done upon entering redemption code in system

#### APP



### **EXPANSION PLANS**

- Launched million dollar expansion partnership with Farmgirl Flowers
- Expansion of geographical area

# REFERENCE

- <u>https://www.shipbird.com</u>
- <u>https://angel.co/shipbird</u>
- <u>http://www.northbaybusinessjournal.com/csp/mediapool/sites/NBBJ/IndustryNews/story.c</u>
  <u>sp?cid=4185455&sid=778&fid=181</u>
- <u>https://www.crunchbase.com/organization/shipbird-com#/entity</u>
- <u>http://www.prweb.com/releases/2014/11/prweb12322912.htm</u>