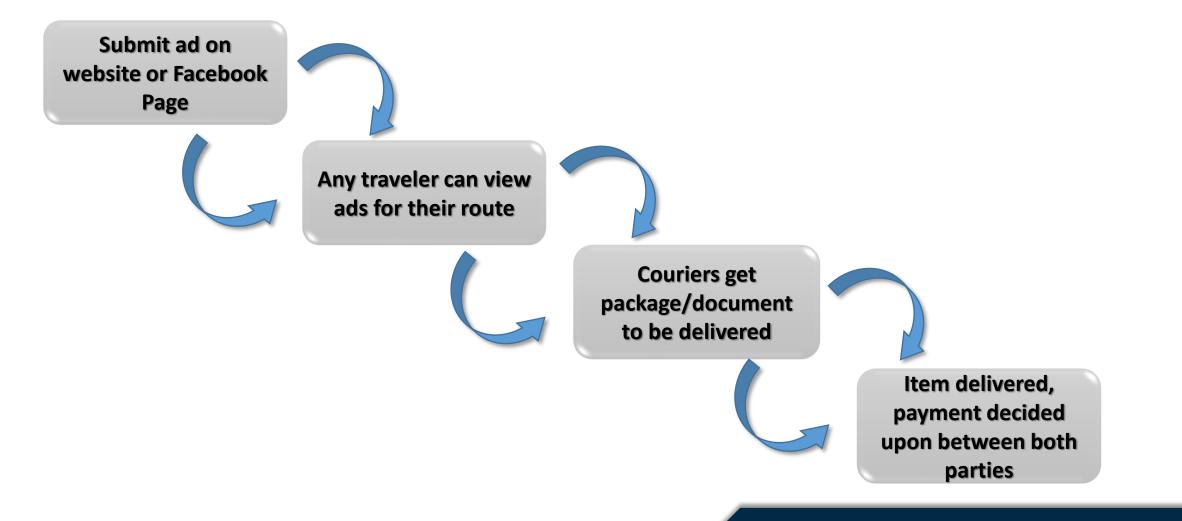

# Supply Chain

#### **Offer:** International

**Couriers**: Go to the website or Facebook page and manually search to see if any ads have been posted for an item to be delivered from the city of origin to the city of destination. Post that you are traveling and are will to carry certain types of items (document, package).

**Senders Recipients**: Post ads on the website or Facebook page giving details about package or document that needs delivery, providing pertinent details about the item