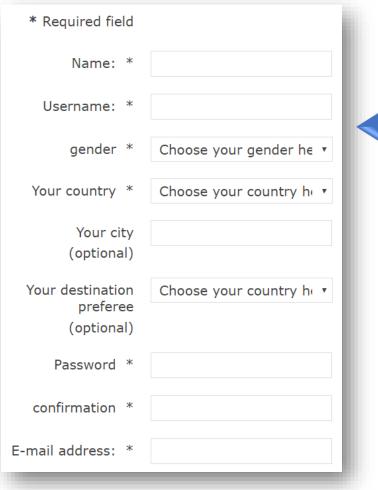

### How to Join

Sign up with minimal personal information to gain ability to post ads for items or contact other users

Direct message through Facebook to have ad posted on the Facebook page

1. <u>http://www.sendmypacket.com/</u>