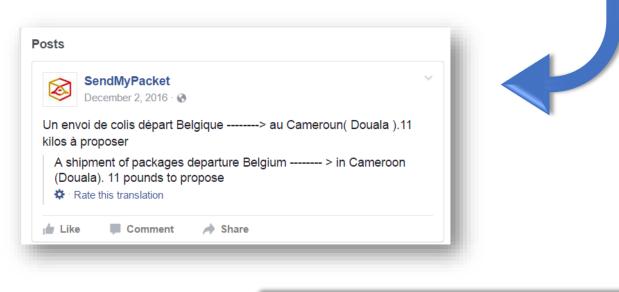

y search to see if any ads have been posted for an item to be delivered from the city of origin to the city of destination. Post that you are traveling and are will to carry certain types of items (document, package).

**Senders Recipients**: Post ads on the website or Facebook page giving details about package or document that needs delivery, providing pertinent details about the item

### Description

Means of transport : Air Departure City : Cork Departure Date : 28-03-2016 Destination city : London Arrival Date : 28-04-2016 Weight : 2.00 kg Proposed price / kg : 200.00 €



# Supply Chain





### How to Join



Sign up with minimal personal information to gain ability to post ads for items or contact other users

Direct message through Facebook to have ad posted on the Facebook page







1. <u>http://www.sendmypacket.com/</u>

2. <u>https://www.facebook.com/SendMyPacket-1636475026566194/</u>