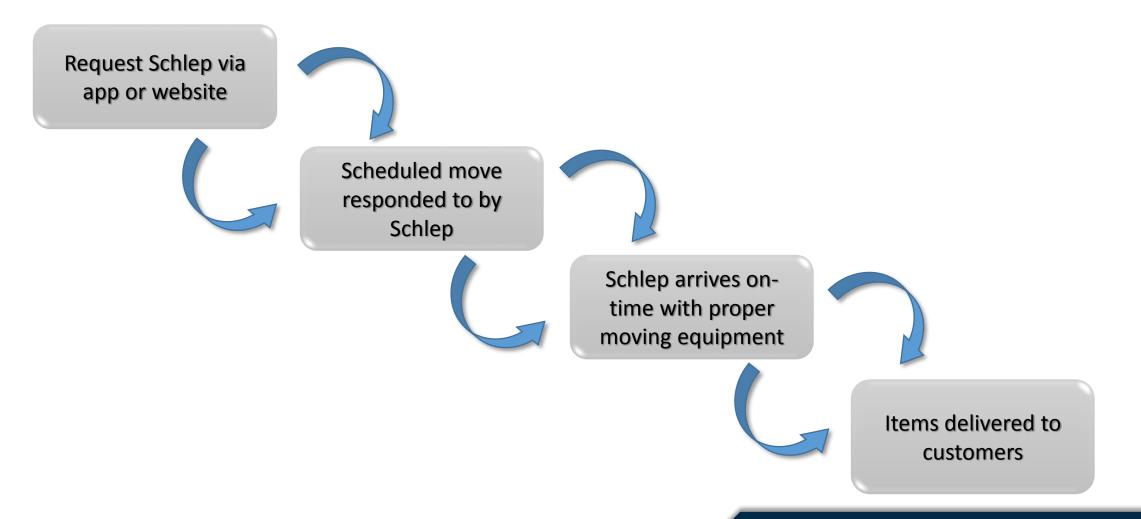

## Supply Chain

#### **Business Model**

**Offer:** Local moving company (Currently in Chicago)

Couriers: Gets notified through the app or website when someone schedules for something to be moved

**Senders Recipients**: Requesting a Schlepper requires a description of what is to be moved, a specified time for the move, and the desired location to be moved to