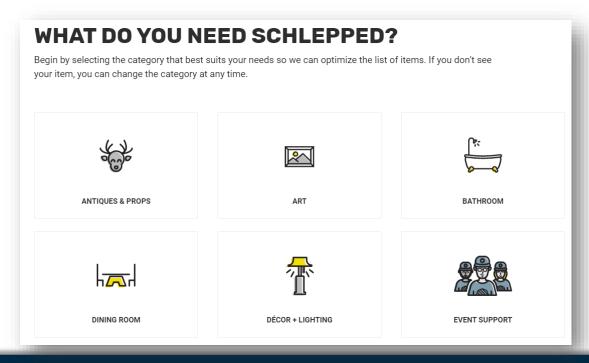

#### WHAT DO YOU NEED SCHLEPPED?

Begin by selecting the category that best suits your needs so we can optimize the list of items. If you don't see your item, you can change the category at any time.