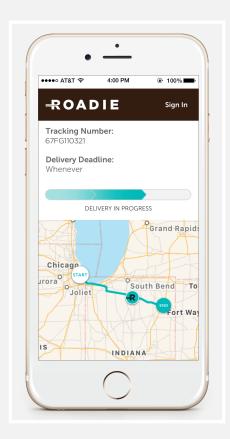

### **APPLICATION**

- Website and strong mobile app
- Mobile app is used throughout the delivery process by courier to update progress and sender to monitor
  - Integrated with location services

Driver uses the app to start "gig" and track progress on the delivery. Delivery is confirmed through a code sent to sender & recipient It is entered into app by courier.