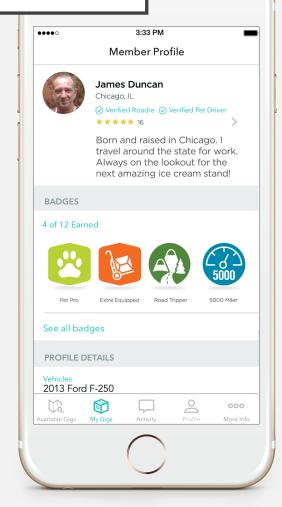

### **APPLICATION**

- Website and strong mobile app
- Mobile app is used throughout the delivery process by courier to update progress and sender to monitor
  - Integrated with location services

### **CREATION**

Sender books
delivery ("gig")
(Costs are quoted at this time)

Drivers search for nearby "gigs" and make offers on "gigs" on their way.

Sender reviews available Drivers and confirms a selection.

Driver uses the app to start "gig" and track progress on the delivery. Delivery is confirmed through a code sent to sender & recipient It is entered into app by courier.