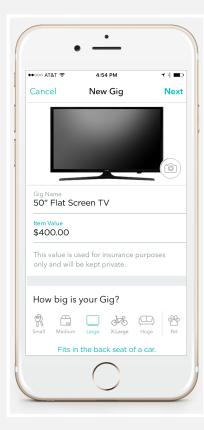

### **CREATION**

Sender books
delivery ("gig")
(Costs are quoted at this time)

Drivers search for nearby "gigs" and make offers on "gigs" on their way.

Sender reviews available Drivers and confirms a selection.