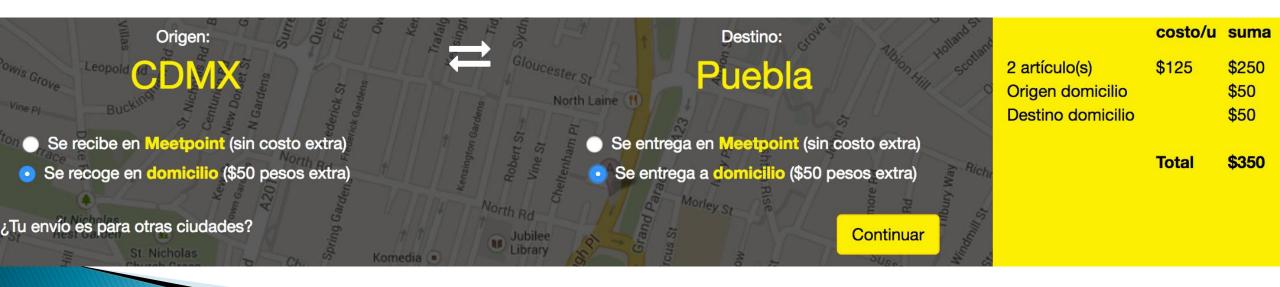

## Creation - How does the business operate?

- Customer defines what is going to send, from where, what is the delivery address and if the items fit in a regular backpack.
- The delivery task is matched with a certified courier and the customer pays.
- The items are delivered in the defined address or at a meet point inn less than 24 hrs.
- The sender can rate the courier

### Revenue Streams

- Fixed price model: 150 MX pesos per item sent.
- Additional charges if sender wants package pick up and delivery, instead of meeting at a meet point. 50 MX pesos for pick up and/or delivery to address.

# Steps to send a package: