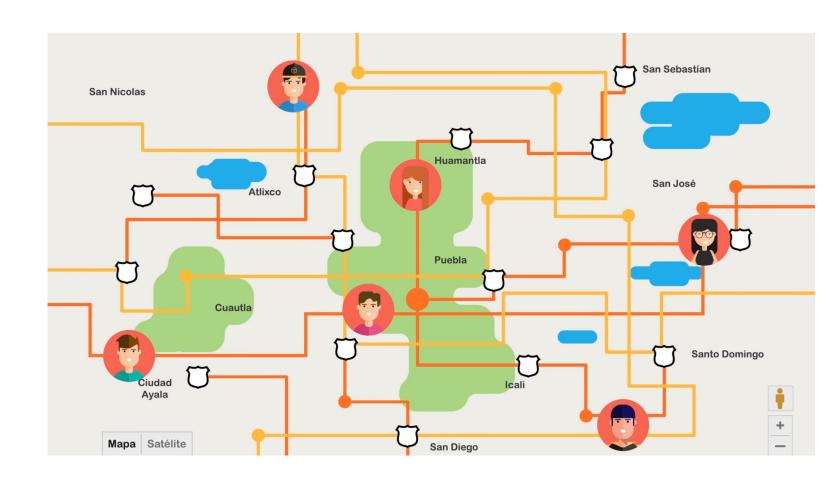

## Offer - What is Pack&Pack?

- Pack&Pack is a Peer to Peer market
- Move items between 6 cities of Mexico in less than 24 hours
- You can ship all kind of items

## Market Traction & Business Performance

- No information at all of the business performance
- Facebook and LinkedIn activity has dramatically decreased in the last 8 months.
- They originally offered deliveries between 6 cities, now they are just offering between 2 cities through the web version.