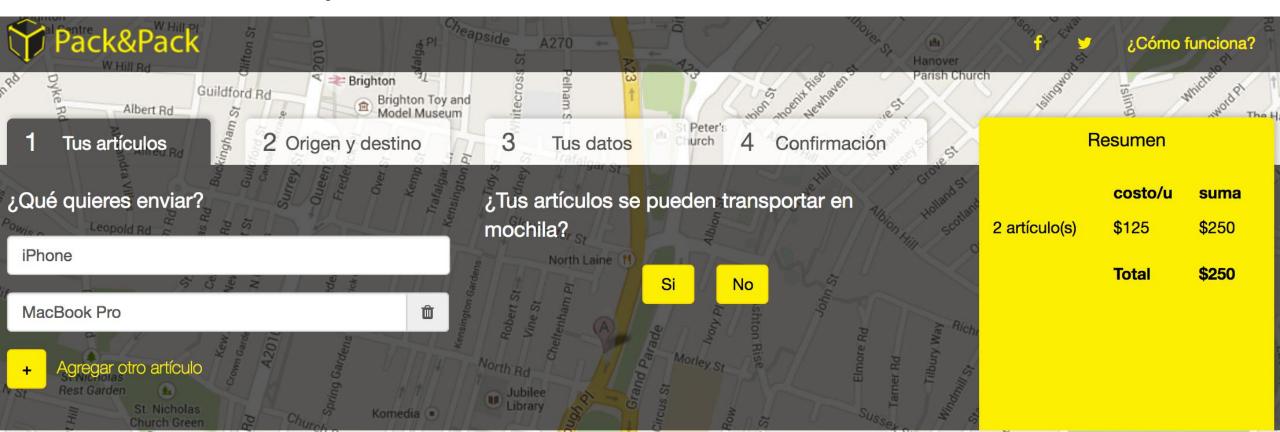

## Creation - How does the business operate?

- Customer defines what is going to send, from where, what is the delivery address and if the items fit in a regular backpack.
- The delivery task is matched with a certified courier and the customer pays.
- The items are delivered in the defined address or at a meet point inn less than 24 hrs.
- The sender can rate the courier

# Steps to send a package: