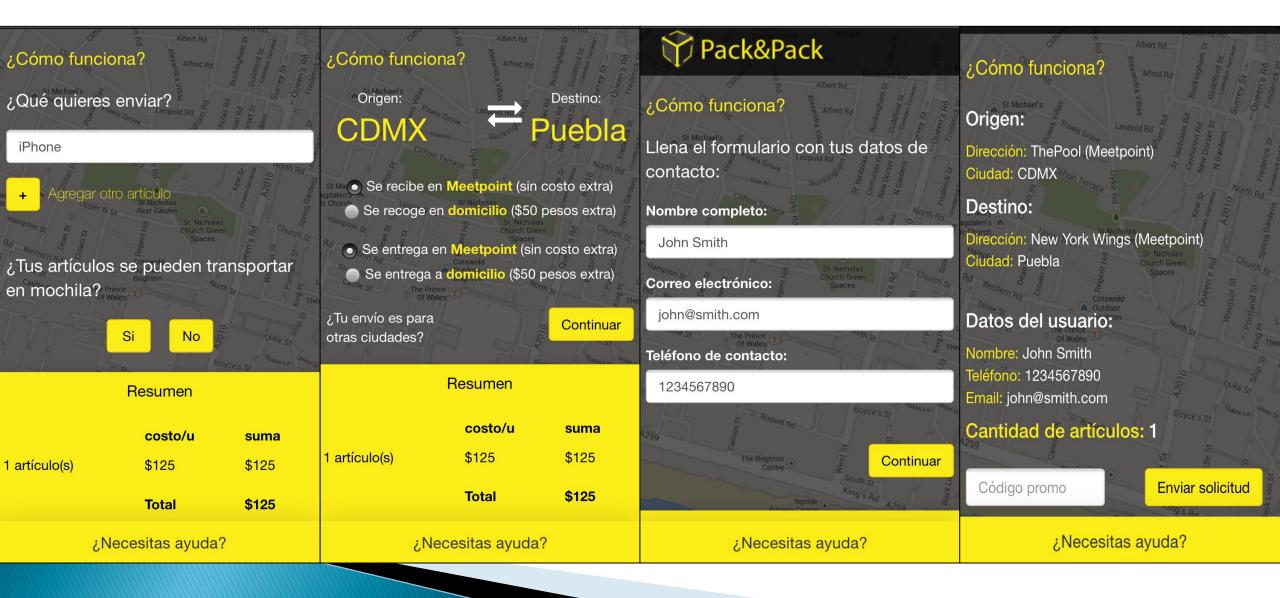

# Steps to send a package:

## Creation - How does the business operate?

- Customer defines what is going to send, from where, what is the delivery address and if the items fit in a regular backpack.
- The delivery task is matched with a certified courier and the customer pays.
- The items are delivered in the defined address or at a meet point inn less than 24 hrs.
- The sender can rate the courier