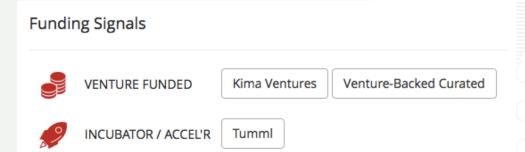

h should earn about \$0.28/day from advertising revenue.
- Estimated site value is \$120.85



"Clicks" on page by source

#### Top Keywords from Search Engines

Which search keywords send traffic to this site?

| Keyword                  | Percent of Search Traffic |
|--------------------------|---------------------------|
| 1. crowdsourced shipping | 65.46%                    |
| 2. hitchit               | 27.26%                    |
| 3. crowd shipping        | 1.50%                     |
| 4. tomb raider           | 1.13%                     |
| 5. hitch it              | 0.83%                     |

http://www.alexa.com/siteinfo/hitchit.co



### innovation & job news

# Tampa startup uses crowdsourcing for innovative package delivery

MEGAN HENDRICKS | TUESDAY, SEPTEMBER 09, 2014