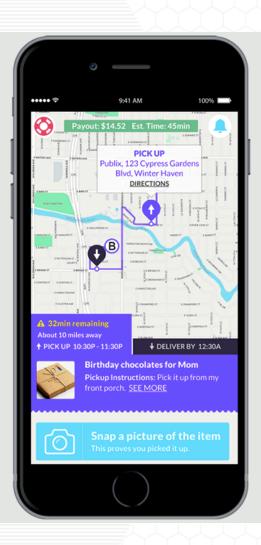

#### **Profile Editor**

Pictures, Payments, Preferences...it's all here. This is where you'll also tell us how far off of your intended route you are willing to travel to deliver an item.

Travelers can input their travel information for the day (to and from locations) and see a listing of available items to be delivered.

Currently app is not showing any deliveries in the Atlanta area