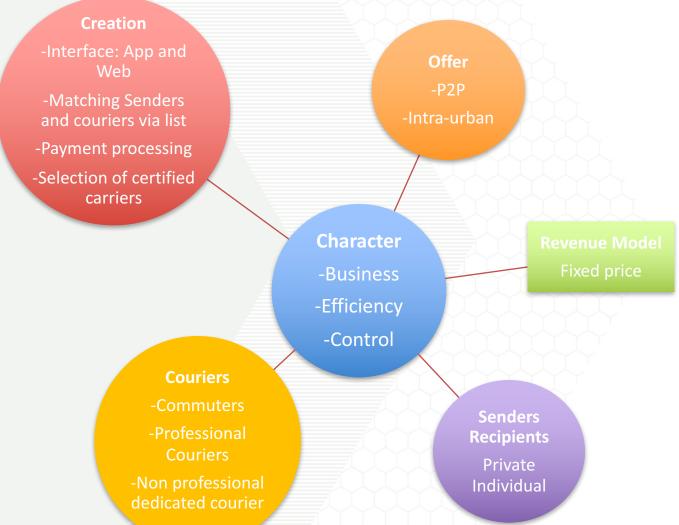

#### TETRAHEDRAL BUSINESS MODEL FRAMEWORK

## NORMATIVE TAXONOMY BUSINESS MODEL FRAMEWORK

|                                         | Hitch                                                                                                                                                               |
|-----------------------------------------|---------------------------------------------------------------------------------------------------------------------------------------------------------------------|
| Customers                               | Senders and recipients. Couriers: regular travelers all ready heading somewhere                                                                                     |
| Value proposition                       | For senders and recipients: save time, same day delivery at a reasonable price. For couriers: extra money on the commute already made                               |
| Competitive strategy                    | Low prices compared to same day commercial parcel services                                                                                                          |
| Position in the value network           | Direct contact with customer, bridge between sender and courier.                                                                                                    |
| Internal organization and capabilities: | Algorithm to match sender with courier based on courier current location and route. Courier chooses what to deliver. Partnered with Stripe for payment transactions |
| Logic of revenue generation             | Margin from cost of delivery. Cost to<br>the customer includes a fixed cost<br>based on the city, distance and package                                              |