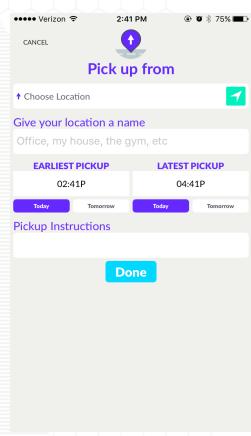

#### MOBILE APP: CREATE DELIVERY

Download app, create profile & enter credit card information
To create a delivery request:
Take a picture of item, describe size and weight

Indicate pick up location, drop off location and time frame for delivery. Specify any special handling instructions