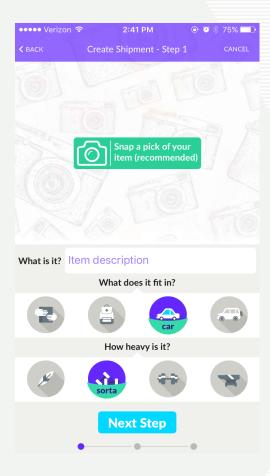

#### MOBILE APP: CREATE DELIVERY

Download app, create profile & enter credit card information
To create a delivery request:
Take a picture of item, describe size and weight

Indicate pick up location, drop off location and time frame for delivery. Specify any special handling instructions