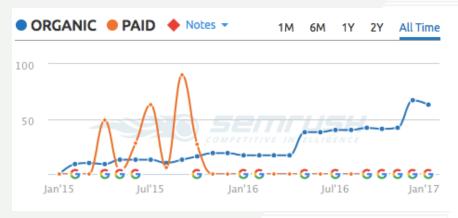

ed Camera

Utilizing your phones internal camera, Travelers will be able to visually verify pickup and delivery in support of Geo-location.



#### **Profile Editor**

Pictures, Payments, Preferences...it's all here. This is where you'll also tell us how far off of your intended route you are willing to travel to deliver an item.

Travelers can input their travel information for the day (to and from locations) and see a listing of available items to be delivered.

Currently app is not showing any deliveries in the Atlanta area



#### MARKET TRACTION



- Alexa Website Traffic Global Ranking: 20,040,091
- hitchit.co receives about 35 unique visitors and 70 (2.00 per visitor) page views per day which should earn about \$0.28/day from advertising revenue.
- Estimated site value is \$120.85



"Clicks" on page by source

#### Top Keywords from Search Engines

Which search keywords send traffic to this site?

| Keyword                  | Percent of Search Traffic |
|--------------------------|---------------------------|
| 1. crowdsourced shipping | 65.46%                    |
| 2. hitchit               | 27.26%                    |
| 3. crowd shipping        | 1.50%                     |
| 4. tomb raider           | 1.13%                     |
| 5. hitch it              | 0.83%                     |

http://www.alexa.com/siteinfo/hitchit.co



### innovation & job news

# Tampa startup uses crowdsourcing for innovative package delivery

MEGAN HENDRICKS | TUESDAY, SEPTEMBER 09, 2014