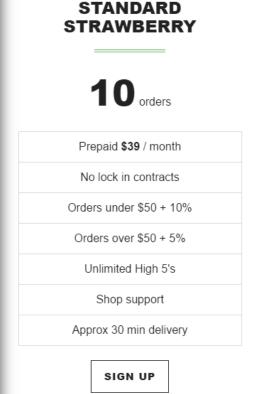

### How do we pay for the service?

- Fixed prices, monthly fees
  - \$29 for 5 orders
  - \$39 for 10 orders
- Free trials to attract new customers

5 FREE