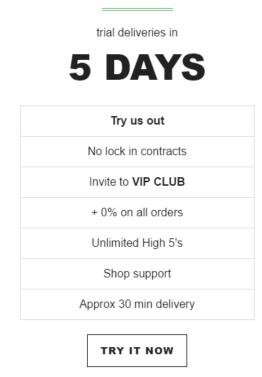

### How do we pay for the service?

- Fixed prices, monthly fees
  - \$29 for 5 orders
  - \$39 for 10 orders
- Free trials to attract new customers

5 FREE