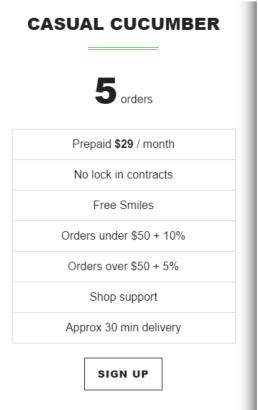

### How do we pay for the service?

- Fixed prices, monthly fees
  - \$29 for 5 orders
  - \$39 for 10 orders
- Free trials to attract new customers

5 FREE