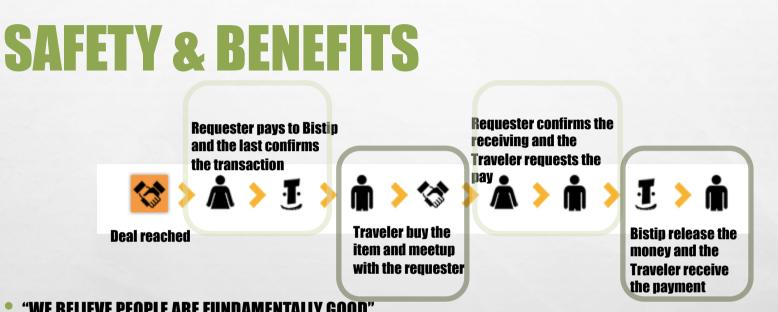

"WE BELIEVE PEOPLE ARE FUNDAMENTALLY GOOD"

P. and

- **BIITIP SAFETYPAY (ACCEPT US DOLLAR (PAYPAL) AND IDR (BCA BANK TRANSFER))**
- **IF ITEM CAN NOT BE FOUND BISTIP WILL REFUND REQUESTER'S PAYMENT**