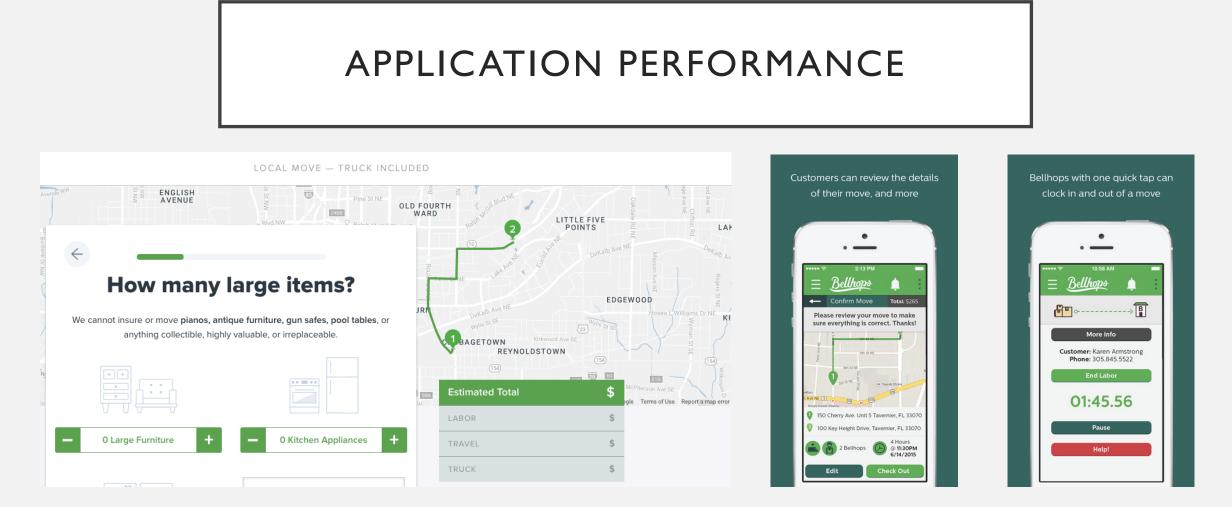

- Utilizes web and mobile application
- Website integrated with Google maps and Yelp! to display moving route & customer reviews
- Application is bellhops primary source for finding and claiming work, effectively serving as the medium between the customer request and the bellhop service.