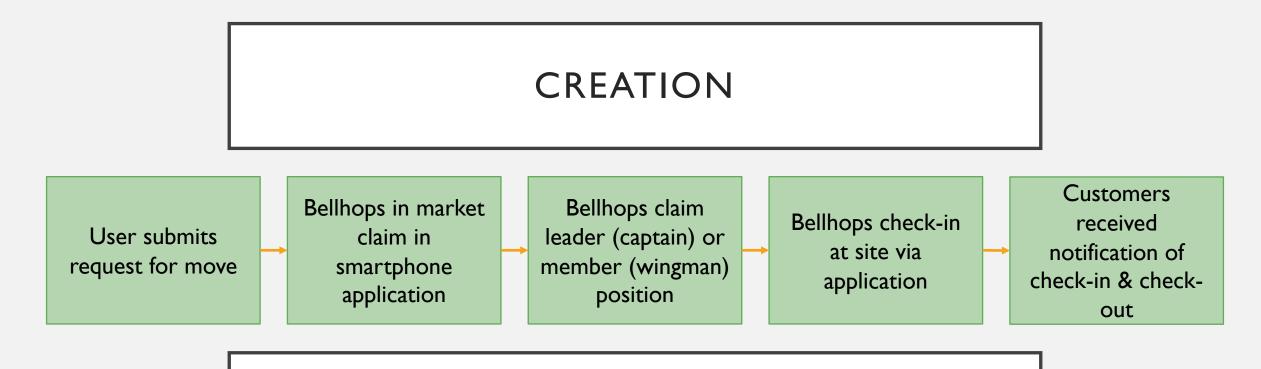

# OPERATION DIFFERENTIATORS

- Bellhops claim moves and captain positions without middle management
- Customer given visibility to mover check-in/check-out

# COURIERS/SENDERS & RECIPIENTS

- Non-professional dedicated movers
- Bellhops recruits college students only with a smartphone. Marketing creates a focus on providing educated, well-mannered and strong movers
- Sender: Bellhops
- Recipient: Private Individual

- Utilizes web and mobile application
- Website integrated with Google maps and Yelp! to display moving route & customer reviews
- Application is bellhops primary source for finding and claiming work, effectively serving as the medium between the customer request and the bellhop service.